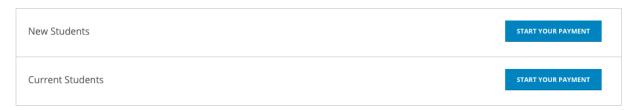

### Step 1: Landing Page (unisel.flywire.com)

Welcome to the Payment Portal for Universiti Selangor (UNISEL)

To get started, please select the applicable option below:

Questions about your selection? Please contact support@flywire.com.