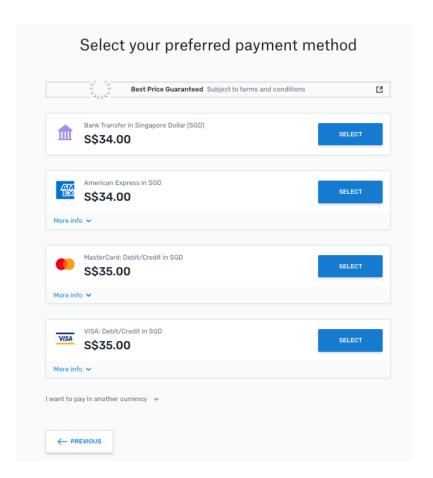

#### **Current Students Portal:**

Payers then will select their payment option.

\*Options will vary depending on country from which payment is being made