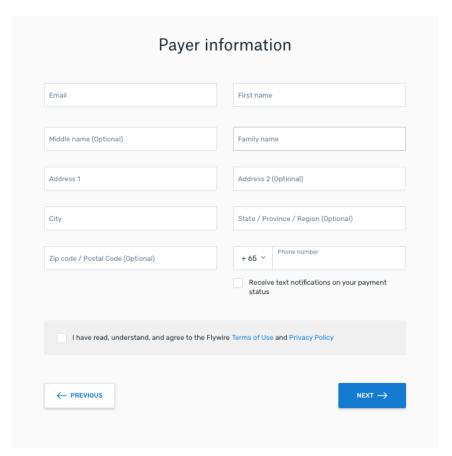

### **Current Students Portal:**

 Payers enter in basic information about themselves