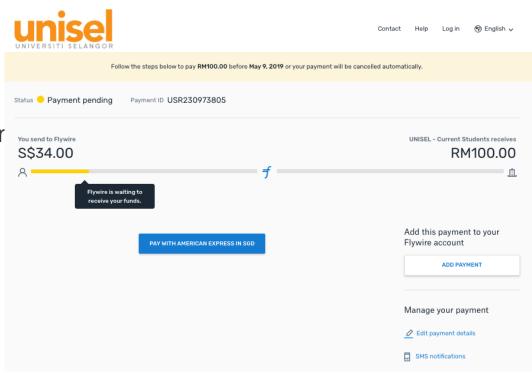

#### **Current Students Portal:**

- Payer makes their payment or the website if they are using credit card or other online methods
- Payer receives bank instruction, if they chose a bank transfer payment