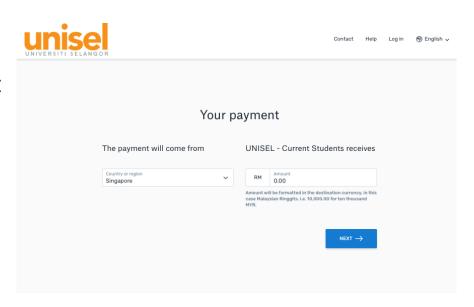

#### **Current Students Portal:**

- Payers will indicate the country that they are paying from
- They will then enter the fees they are paying, as per the fields.
- They will see the full amount in MYR