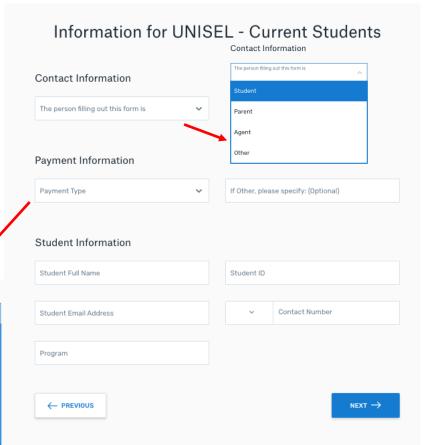

### **Current Students Portal:**

 Payers enter in basic information about themselves

#### **Current Students Portal:**

 Payers enter in basic information about the student, as requested by UNISEL